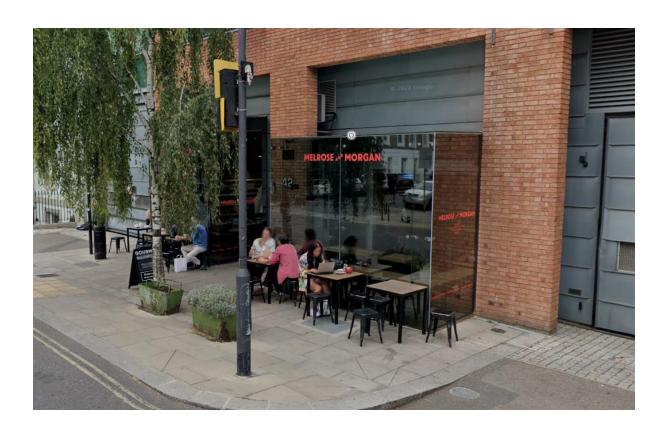

### Photographs – 42 Gloucester Avenue

| <b>Delegated Report</b>                                                                                                                                                                                                                                                                                                                                                                       | Analysis shee  | t                         | Expiry Date:              | 24/12/2025 |  |
|-----------------------------------------------------------------------------------------------------------------------------------------------------------------------------------------------------------------------------------------------------------------------------------------------------------------------------------------------------------------------------------------------|----------------|---------------------------|---------------------------|------------|--|
| (Members Briefing)                                                                                                                                                                                                                                                                                                                                                                            | N/A / attached |                           | Consultation Expiry Date: | 16/02/2025 |  |
| Officer                                                                                                                                                                                                                                                                                                                                                                                       |                | Application No            | umber(s)                  |            |  |
| Connie Marinetto                                                                                                                                                                                                                                                                                                                                                                              |                | 2024/4733/P               |                           |            |  |
| Application Address                                                                                                                                                                                                                                                                                                                                                                           |                | Drawing Numb              | pers                      |            |  |
| 42 Gloucester Avenue<br>London<br>NW1 8JD                                                                                                                                                                                                                                                                                                                                                     |                | See Draft Decision Notice |                           |            |  |
| PO 3/4 Area Team Signatu                                                                                                                                                                                                                                                                                                                                                                      | ire C&UD       | Authorised Of             | ficer Signature           |            |  |
|                                                                                                                                                                                                                                                                                                                                                                                               |                |                           |                           |            |  |
| Proposal(s)                                                                                                                                                                                                                                                                                                                                                                                   |                |                           |                           |            |  |
| Variation of condition 12 (opening/operational hours) of planning permission PE9900623 dated 19/06/2000 (for 'the redevelopment of the site by the erection of two three/four storey buildings to provide B1 offices, residential, retail and cafe floorspace with the retention of the accumulator tower and horse steps and tunnel), namely to extend opening hours and hours of operation. |                |                           |                           |            |  |
| Recommendation(s):  Grant conditional planning permission subject to Section 106 legal agreement.                                                                                                                                                                                                                                                                                             |                |                           |                           |            |  |

#### **Site Description**

The application site comprises a ground floor commercial unit, forming part of a mixed-use scheme with residential and commercial office space above, which was constructed in the early 2000s on previously industrial land. The unit was previously occupied by an artisan grocery store and deli (Use Class E) and is now occupied by GAIL's, a café and bakery that has recently opened (also Use Class E).