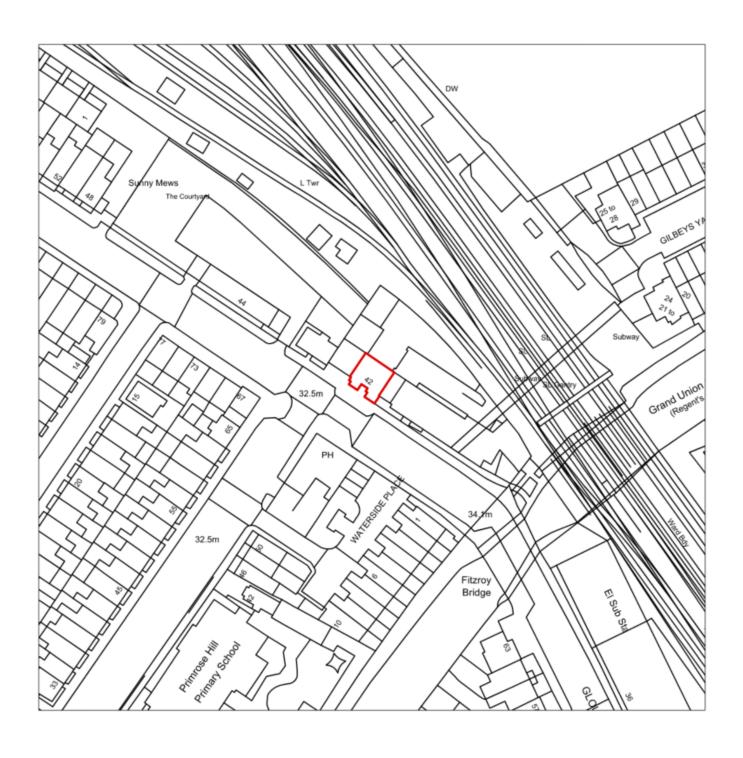

### 2024/4733/P - 42 Gloucester Avenue

### Photographs – 42 Gloucester Avenue

| <b>Delegated Report</b>                                                                                                                                                                                                                                                                                                                                                                       | Analysis shee  | t                         | Expiry Date:              | 24/12/2025 |  |
|-----------------------------------------------------------------------------------------------------------------------------------------------------------------------------------------------------------------------------------------------------------------------------------------------------------------------------------------------------------------------------------------------|----------------|---------------------------|---------------------------|------------|--|
| (Members Briefing)                                                                                                                                                                                                                                                                                                                                                                            | N/A / attached |                           | Consultation Expiry Date: | 16/02/2025 |  |
| Officer                                                                                                                                                                                                                                                                                                                                                                                       |                | Application No            | umber(s)                  |            |  |
| Connie Marinetto                                                                                                                                                                                                                                                                                                                                                                              |                | 2024/4733/P               |                           |            |  |
| Application Address                                                                                                                                                                                                                                                                                                                                                                           |                | Drawing Numb              | pers                      |            |  |
| 42 Gloucester Avenue<br>London<br>NW1 8JD                                                                                                                                                                                                                                                                                                                                                     |                | See Draft Decision Notice |                           |            |  |
| PO 3/4 Area Team Signatu                                                                                                                                                                                                                                                                                                                                                                      | ire C&UD       | Authorised Of             | ficer Signature           |            |  |
|                                                                                                                                                                                                                                                                                                                                                                                               |                |                           |                           |            |  |
| Proposal(s)                                                                                                                                                                                                                                                                                                                                                                                   |                |                           |                           |            |  |
| Variation of condition 12 (opening/operational hours) of planning permission PE9900623 dated 19/06/2000 (for 'the redevelopment of the site by the erection of two three/four storey buildings to provide B1 offices, residential, retail and cafe floorspace with the retention of the accumulator tower and horse steps and tunnel), namely to extend opening hours and hours of operation. |                |                           |                           |            |  |
| Recommendation(s):  Grant conditional planning permission subject to Section 106 legal agreement.                                                                                                                                                                                                                                                                                             |                |                           |                           |            |  |

#### **Site Description**

The application site comprises a ground floor commercial unit, forming part of a mixed-use scheme with residential and commercial office space above, which was constructed in the early 2000s on previously industrial land. The unit was previously occupied by an artisan grocery store and deli (Use Class E) and is now occupied by GAIL's, a café and bakery that has recently opened (also Use Class E).