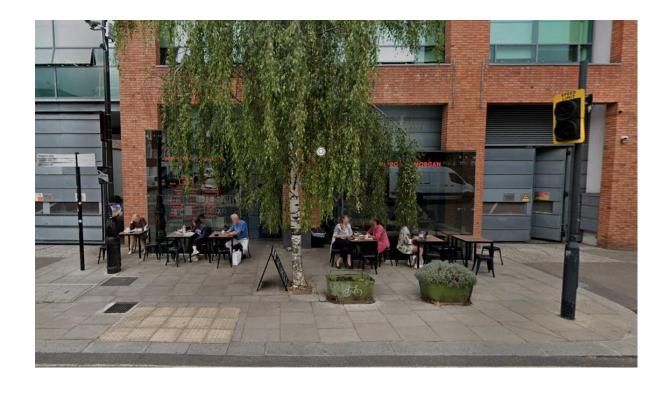

### Photographs – 42 Gloucester Avenue

| <b>Delegated Report</b>                                                                                                                                                                                                                                                                                                                                                                       | Analysis shee  | t                         | Expiry Date:              | 24/12/2025 |  |
|-----------------------------------------------------------------------------------------------------------------------------------------------------------------------------------------------------------------------------------------------------------------------------------------------------------------------------------------------------------------------------------------------|----------------|---------------------------|---------------------------|------------|--|
| (Members Briefing)                                                                                                                                                                                                                                                                                                                                                                            | N/A / attached |                           | Consultation Expiry Date: | 16/02/2025 |  |
| Officer                                                                                                                                                                                                                                                                                                                                                                                       |                | Application No            | umber(s)                  |            |  |
| Connie Marinetto                                                                                                                                                                                                                                                                                                                                                                              |                | 2024/4733/P               |                           |            |  |
| Application Address                                                                                                                                                                                                                                                                                                                                                                           |                | Drawing Numb              | pers                      |            |  |
| 42 Gloucester Avenue<br>London<br>NW1 8JD                                                                                                                                                                                                                                                                                                                                                     |                | See Draft Decision Notice |                           |            |  |
| PO 3/4 Area Team Signatu                                                                                                                                                                                                                                                                                                                                                                      | ire C&UD       | Authorised Of             | ficer Signature           |            |  |
|                                                                                                                                                                                                                                                                                                                                                                                               |                |                           |                           |            |  |
| Proposal(s)                                                                                                                                                                                                                                                                                                                                                                                   |                |                           |                           |            |  |
| Variation of condition 12 (opening/operational hours) of planning permission PE9900623 dated 19/06/2000 (for 'the redevelopment of the site by the erection of two three/four storey buildings to provide B1 offices, residential, retail and cafe floorspace with the retention of the accumulator tower and horse steps and tunnel), namely to extend opening hours and hours of operation. |                |                           |                           |            |  |
| Recommendation(s):  Grant conditional planning permission subject to Section 106 legal agreement.                                                                                                                                                                                                                                                                                             |                |                           |                           |            |  |

#### **Site Description**

The application site comprises a ground floor commercial unit, forming part of a mixed-use scheme with residential and commercial office space above, which was constructed in the early 2000s on previously industrial land. The unit was previously occupied by an artisan grocery store and deli (Use Class E) and is now occupied by GAIL's, a café and bakery that has recently opened (also Use Class E).